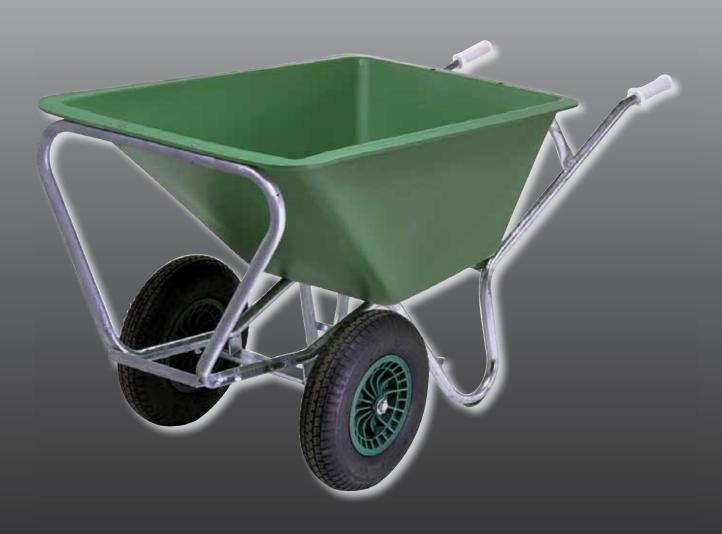

## PEX-160 Wheelbarrows

**PEX-160 Wheelbarrows The best agricultural transport solution** 

No.1 for Light Construction Equipment, Scaffolding, Wheelbarrows

nex...

www.ALTRAD-Belle.com

- » One-piece galvanised steel frame offers strength and durability.
- » Lightweight design allows great balance and stability.
- » Available with either one wheel or two wheels.
- » Specially developed, fitted with huge 160ltr High-density Polyethylene (HDPE) tray.
- » Simple to clean.

**PEX-160 (1 Wheel)** 

**PEX-160 (2 Wheel)** 

## **Technical Specifications**

| PEX-160 (1 | Wheel)    |
|------------|-----------|
|            | 20214     |
| (ltr)      | 160       |
|            | HDPE      |
|            | Assembled |
| (kg)       | 19        |
|            | (ltr)     |

| Part Number   |       | 20287     |
|---------------|-------|-----------|
| Tray Capacity | (ltr) | 160       |
| Tray Type     |       | HDPE      |
| Assembly      |       | Assembled |
| Weight        | (kg)  | 21.9      |