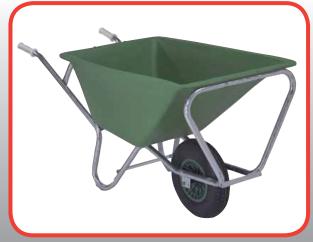

## PEX-160 Wheelbarrows

**PEX-160 Wheelbarrows The best agricultural transport solution** 

No.1 for Light Construction Equipment, Scaffolding, Wheelbarrows

nex...

www.ALTRAD-Belle.com

- » One-piece galvanised steel frame offers strength and durability.
- » Lightweight design allows great balance and stability.
- » Available with either one wheel or two wheels.
- » Specially developed, fitted with huge 160ltr High-density Polyethylene (HDPE) tray.
- » Simple to clean.

**PEX-160 (1 Wheel)** 

**PEX-160 (2 Wheel)** 

## **Technical Specifications**

| PEX-160 (1 | Wheel)    |
|------------|-----------|
|            | 20214     |
| (ltr)      | 160       |
|            | HDPE      |
|            | Assembled |
| (kg)       | 19        |
|            | (ltr)     |